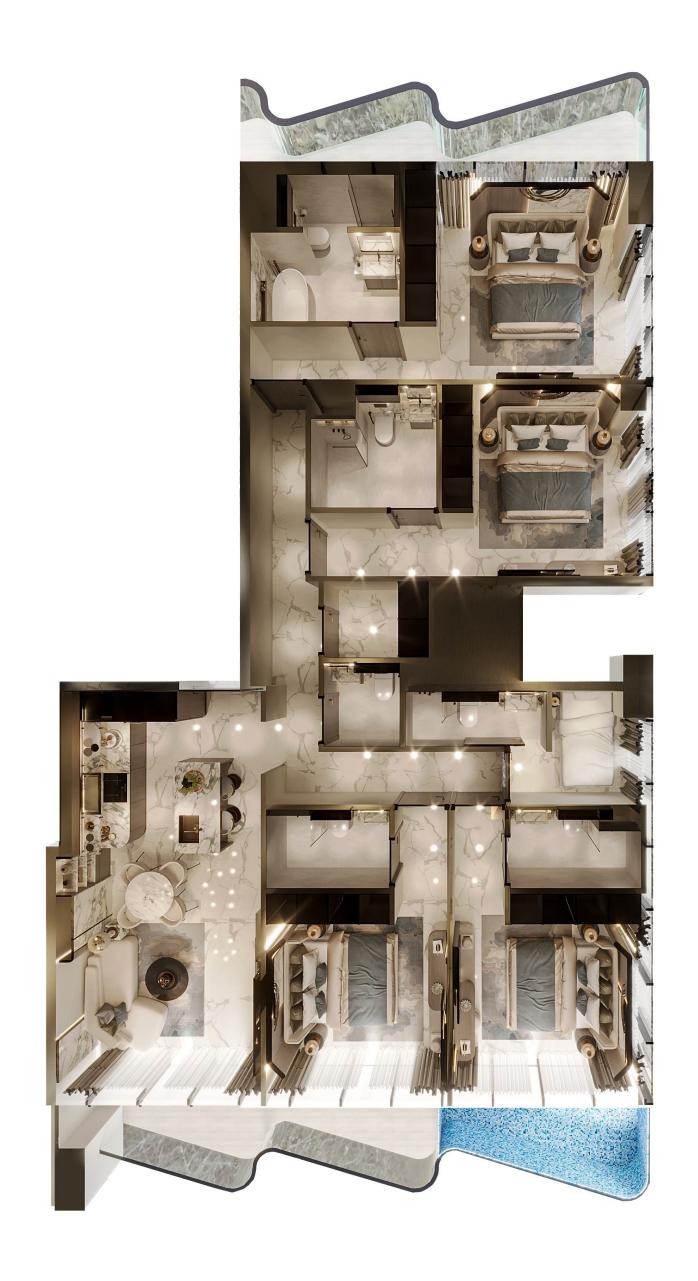

#### ILUKA RESIDENCES

- Located by Marina boulevard
- 1,2,3 & 4 bedroom apartments
- Private pools
- Infinity pool
- 14 exquisite amenities
- 8 residential floors
- 2 podium parking
- 10 one bedroom apartments
- 23 two bedrooms apartments
- 21 three bedrooms apartments
- 3 four bedrooms apartments

### One Bedroom Apartments

Elevate your lifestyle with this luxurious onebedroom apartment, where every detail has been carefully curated for a truly sophisticated environment.

Area starting from 804 Sq.ft.

# Two Bedroom Apartments

Enhance your way of life with this exquisite two-bedroom apartment, meticulously crafted to create an atmosphere of upscale living.

Area starting from 1112 Sq.ft.

Up to 2032 Sq.ft.

# Three Bedroom Apartments

Every corner is thoughtfully designed to offer you a life of sophistication and luxury

Area starting from 1526 Sq.ft.

Up to 2122 Sq.ft.

### Four Bedroom Apartments

Each space within this exquisite home is meticulously crafted to provide you with an unparalleled experience of elegance and comfort

Area starting from 1951 Sq.ft.

Up to 2928 Sq.ft.