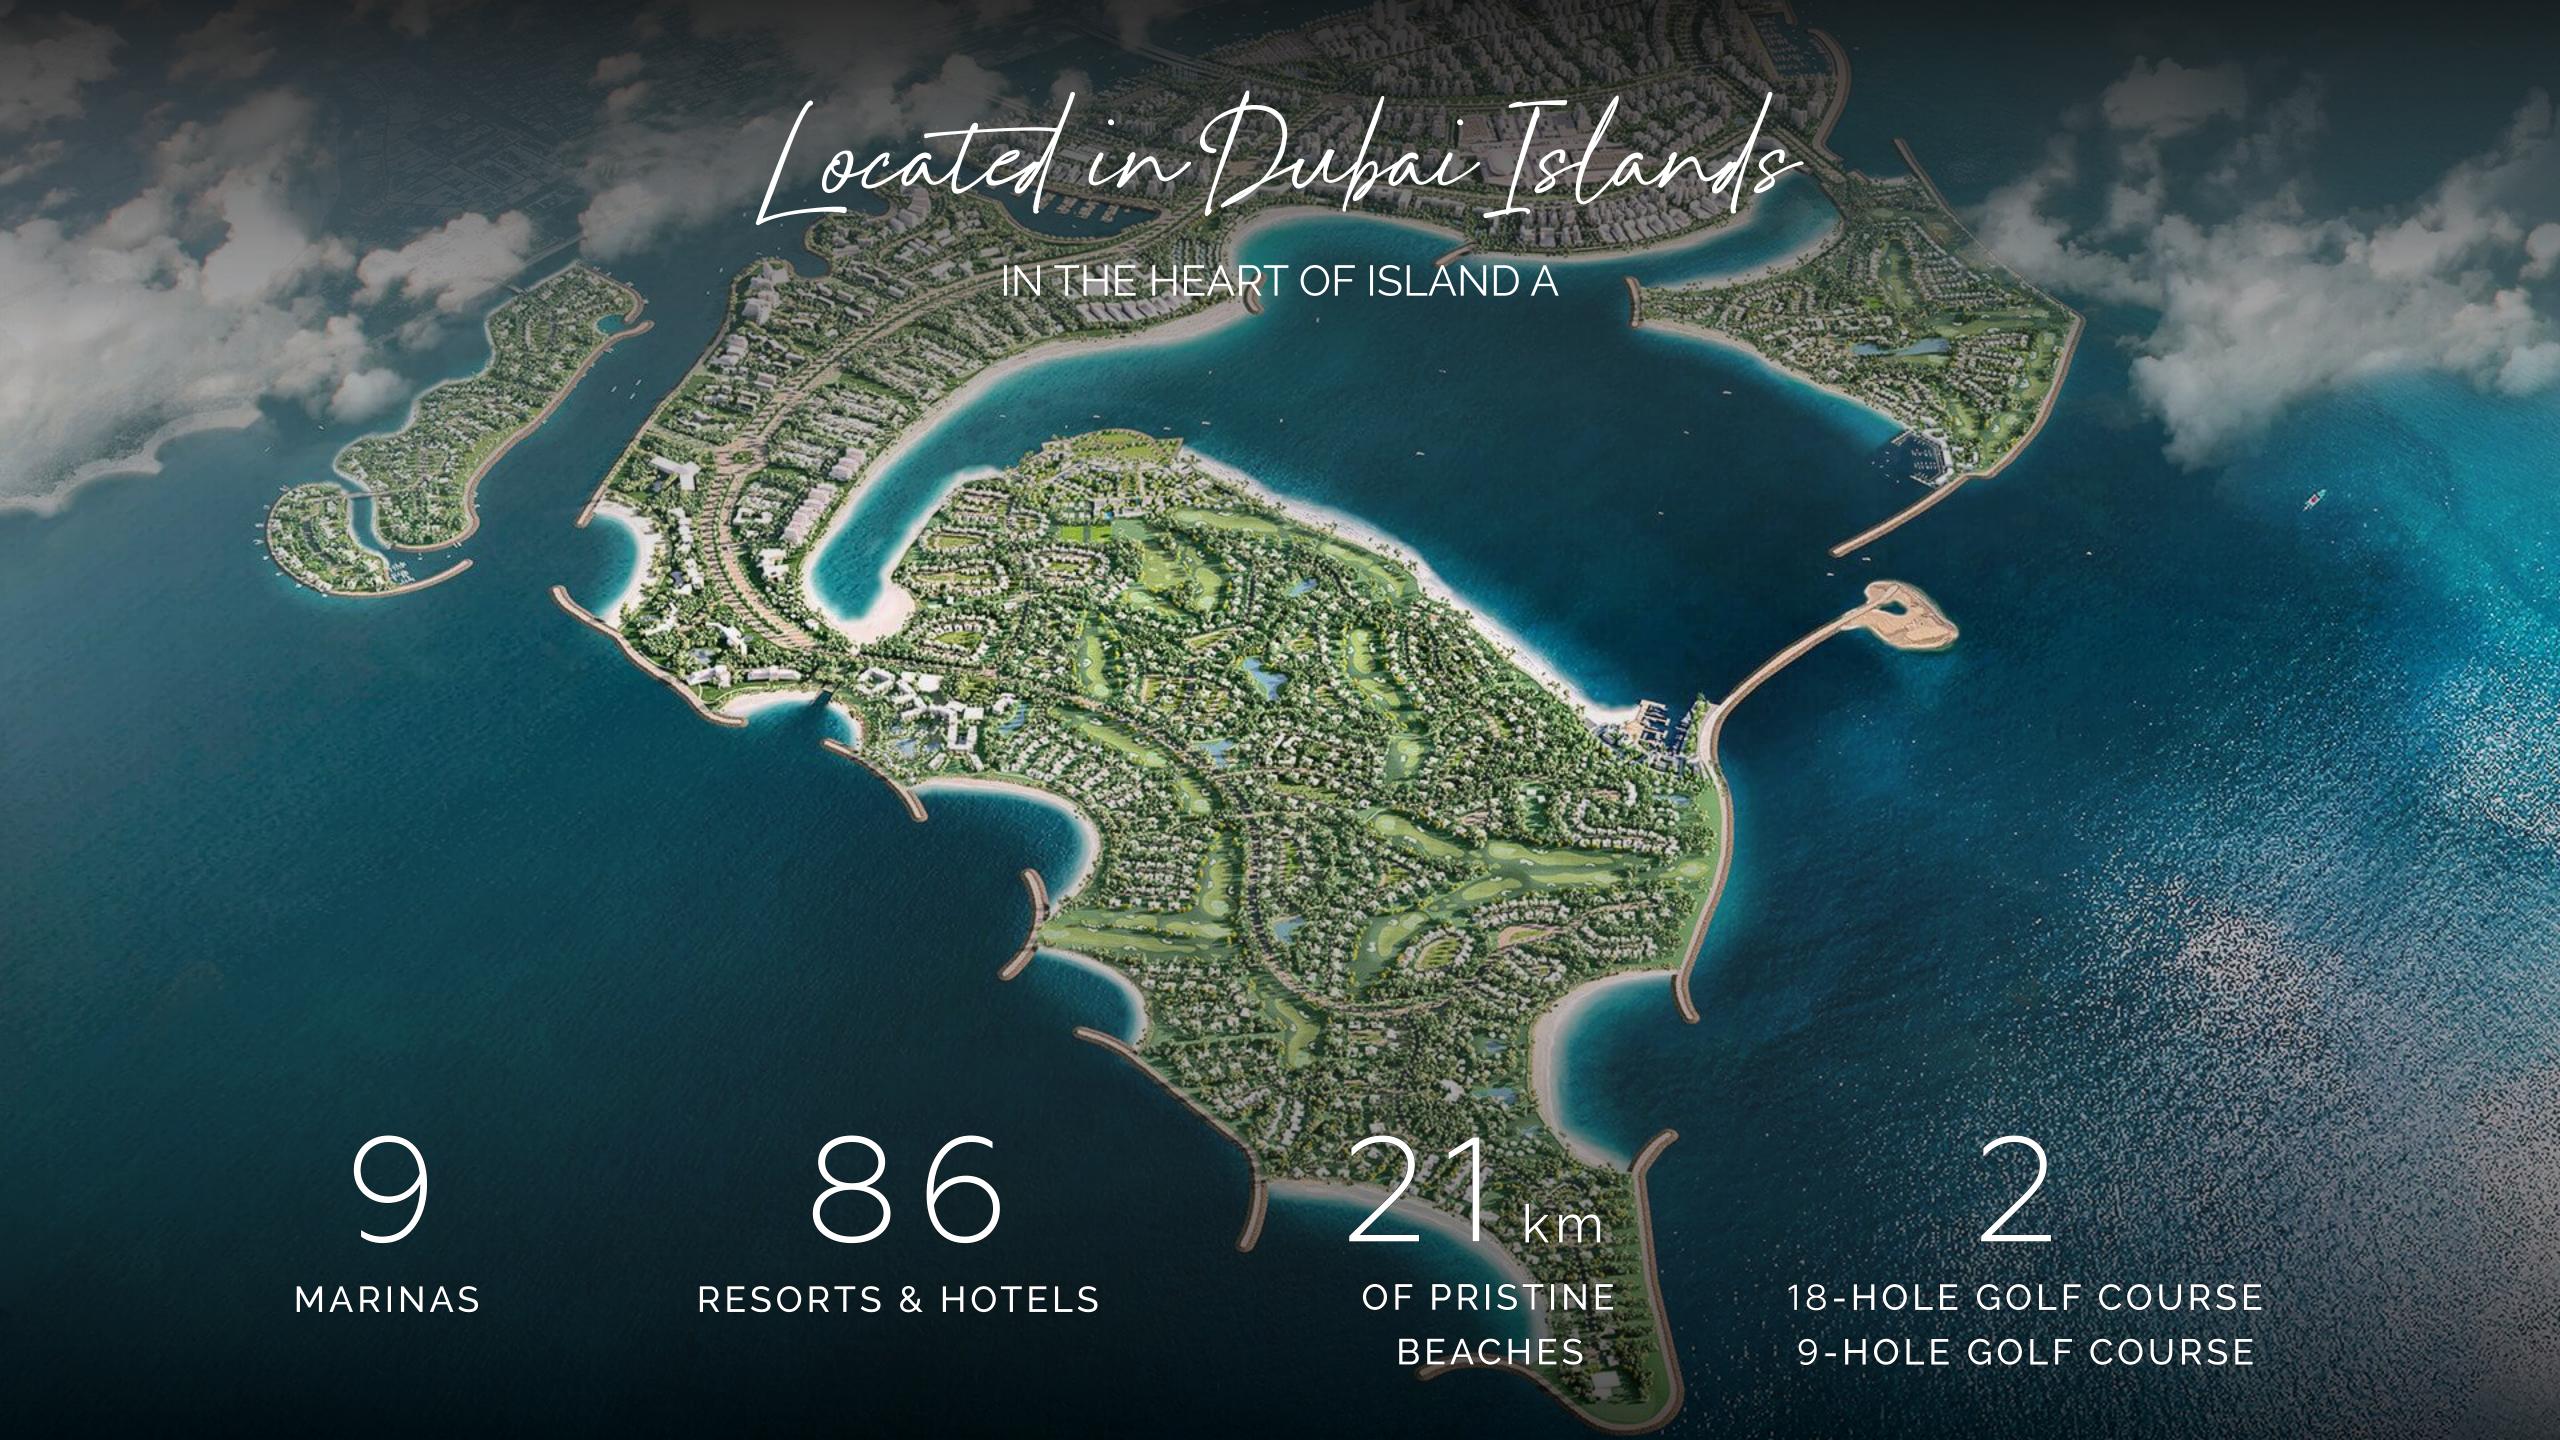

- 1 Wellness Resort
- <sup>2</sup> Eco Resort
- 3 18-Hole Golf Course
- 4 Scenic Drive
- Oasis Park
- 6 Family Resort
- 7 Marina Village
- 8 Beach Front Resort
- 9 Beach Front Residential
- 10 Water Front Hotels & Apt
- <sup>11</sup> Private Marina Club

- 12 Signature Estate Lots
- 13 Clubhouse
- 14 9-Hole Golf Course
- 15 Boutique Mixed Use Village
- 16 Sports Club and Aquatic Center
- 17 Beach Club
- 18 Mall
- <sup>19</sup> Urban Island Residential
- <sup>20</sup> Destination Art & Cultural District

ILUKA

A

3

5

21

6

B

E