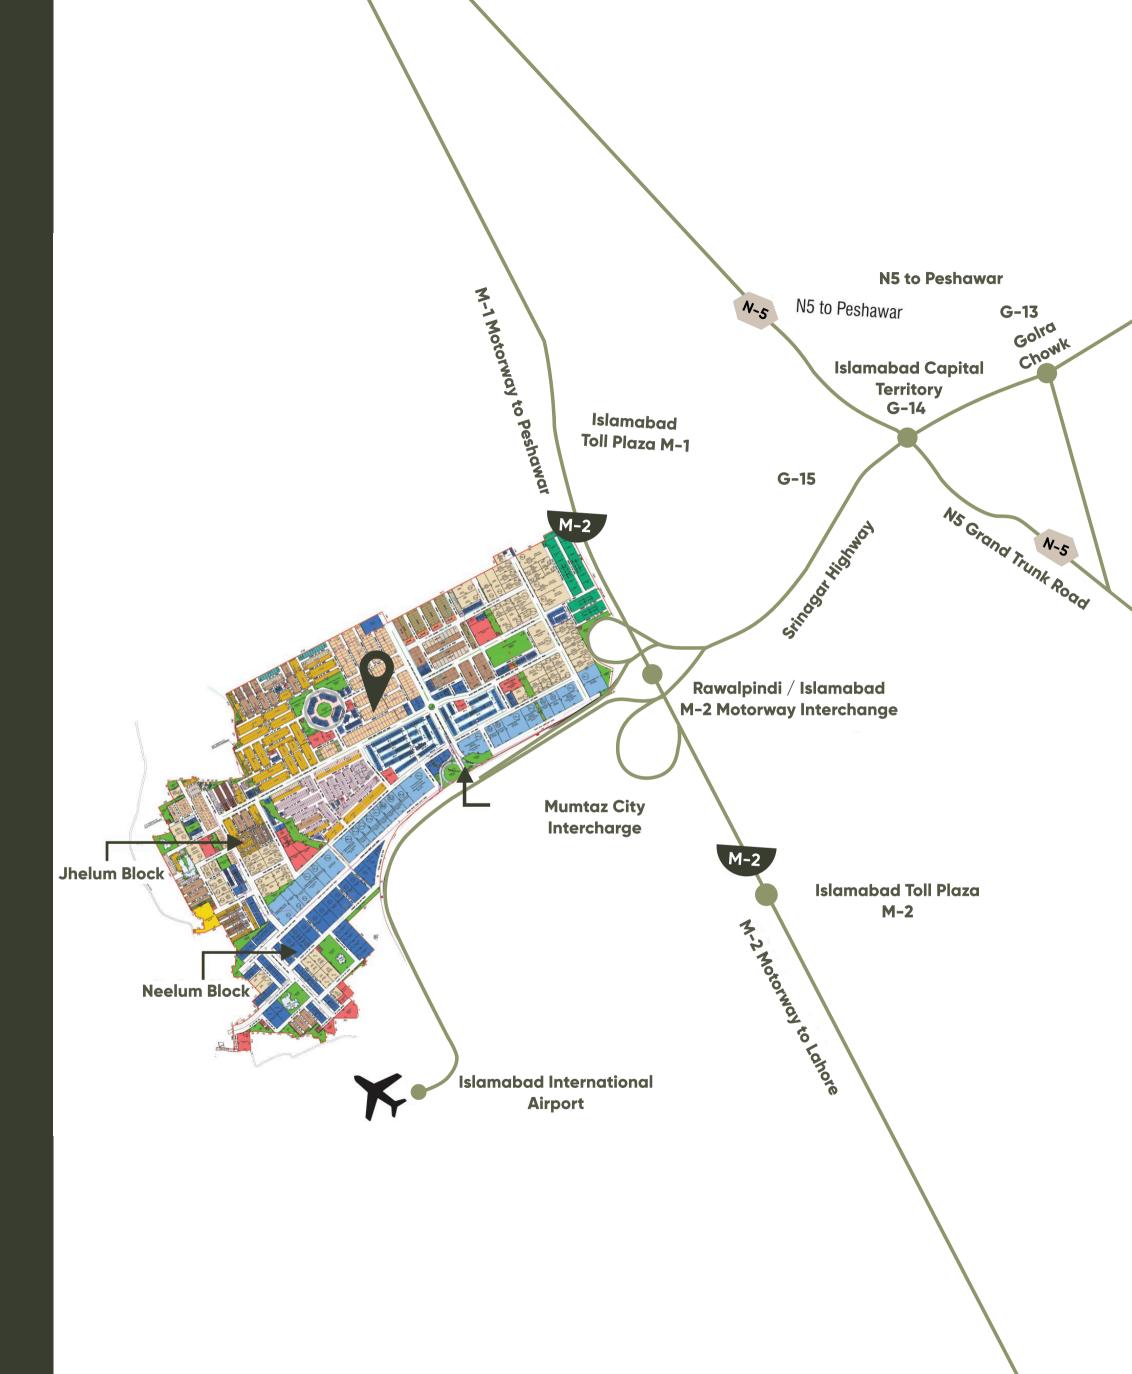

# LOCATIONS

#### GANDHARA CITY | MUMTAZ CITY

6 min ISLAMABAD INTERNATIONAL AIRPORT

25 min FAISAL MASJID MOSQUE

 $20\,\text{min}$  blue area

25 min F-7 MARKAZ

16 min ZERO POINT

#### STRATEGICALLY LOCATED FOR CONVENIENCE & CONNECTIVITY