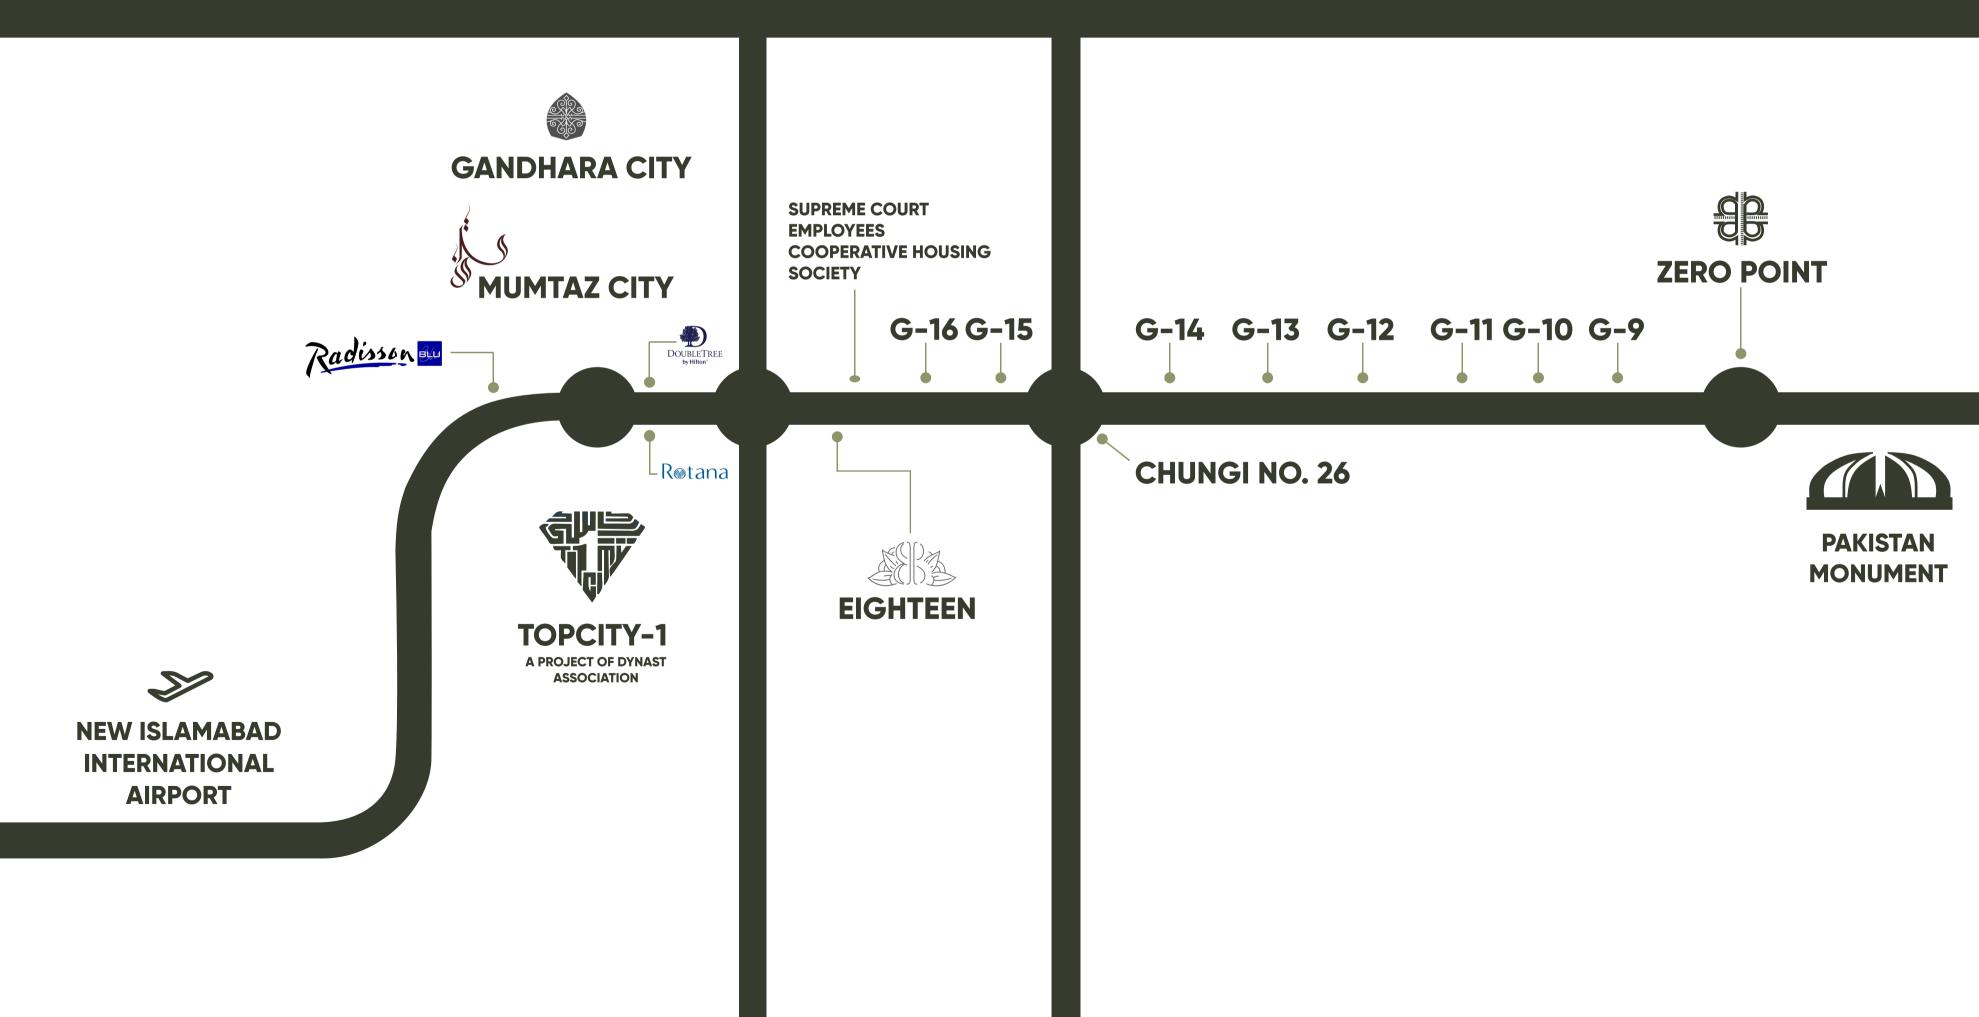

# LOCATIONS

#### GANDHARA CITY | MUMTAZ CITY

6 min ISLAMABAD INTERNATIONAL AIRPORT

25 min FAISAL MASJID MOSQUE

 $20\,\text{min}$  blue area

25 min F-7 MARKAZ

16 min ZERO POINT

#### STRATEGICALLY LOCATED FOR CONVENIENCE & CONNECTIVITY