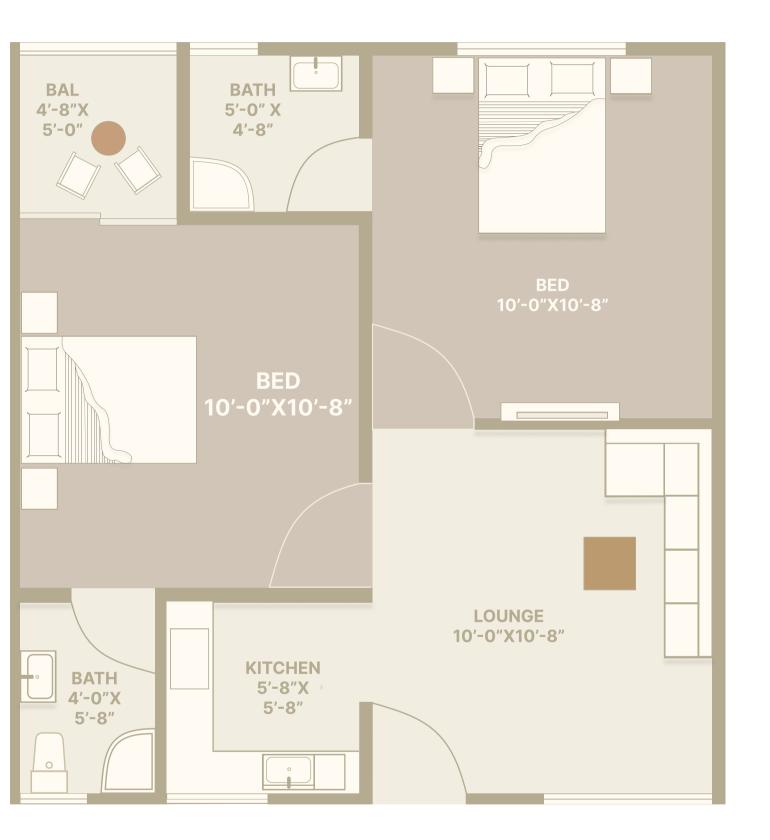

## TWO BEDROOM (560 SQ. FT.)

This well-designed two-bedroom apartment features a spacious lounge, a modern kitchen and a cozy balcony enhance comfort, offering a perfect blend of functionality and elegance.

#### PAYMENT SCHEDULE

| Booking                                   | 560,000 PKR                    |  |
|-------------------------------------------|--------------------------------|--|
| Confirmation (After 30 Days from Booking) | 560,000 PKR                    |  |
| Allocation (After 60 from Booking)        | 560,000 PKR                    |  |
| 36 Monthly<br>installment                 | (56,000 x 36)<br>2,016,000 PKR |  |
| 5 Half Yearly<br>Installment              | (268,800 x 5)<br>1,344,000 PKR |  |
| Possession                                | 560,000 PKR                    |  |
| Total                                     | 5,600,000 PKR                  |  |