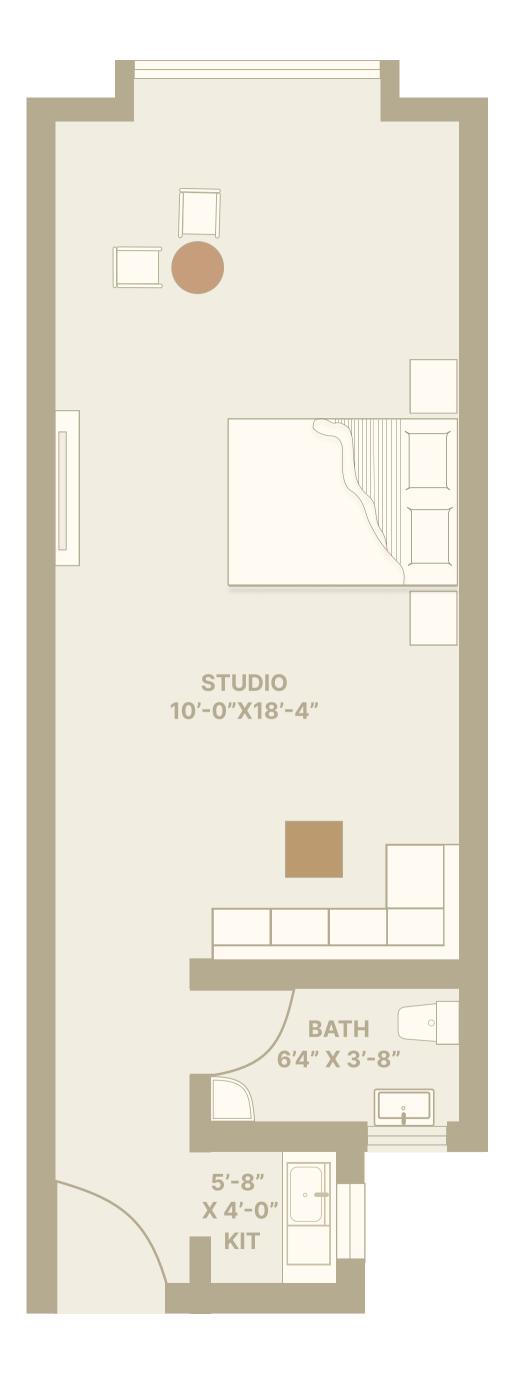

### **STUDIO** (364 SQ. FT.)

The studio apartment offers an open living space and a modern kitchen. The stylish bathroom and cozy layout create a perfect blend of comfort and functionality.

#### PAYMENT SCHEDULE

| Booking                                   | 360,000 PKR                    |  |
|-------------------------------------------|--------------------------------|--|
| Confirmation (After 30 days from Booking) | 360,000 PKR                    |  |
| Allocation (After 60 days from Booking)   | 360,000 PKR                    |  |
| 36 Monthly<br>Installment                 | (36,000 x 36)<br>1,296,000 PKR |  |
| 5 Half Yearly<br>Installment              | (172,800 x 5)<br>864,000 PKR   |  |
| Possession                                | 360,000 PKR                    |  |
| Total                                     | 3,600,000 PKR                  |  |