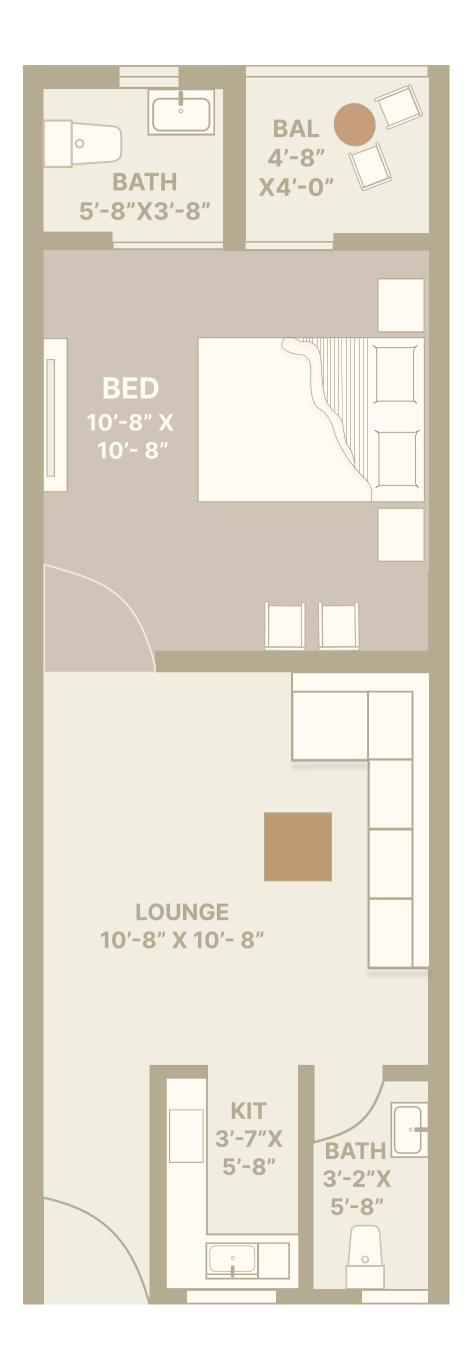

## ONE BEDROOM (443 SQ. FT.)

One-bedroom apartment offers a spacious living area, and a sleek modern kitchen. With a stylish bathroom and a cozy balcony, it combines comfort and elegance in the perfect space.

#### PAYMENT SCHEDULE

| Booking                                   | 440,000 PKR                    |  |
|-------------------------------------------|--------------------------------|--|
| Confirmation (After 30 Days from Booking) | 440,000 PKR                    |  |
| Allocation (After 60 from Booking)        | 440,000 PKR                    |  |
| 36 Monthly<br>Installment                 | (44,000 x 36)<br>1,584,000 PKR |  |
| 5 Half Yearly<br>Installment              | (220,000 x 5)<br>1,100,000 PKR |  |
| Possession                                | 396,000 PKR                    |  |
| Total                                     | 4,400,000 PKR                  |  |